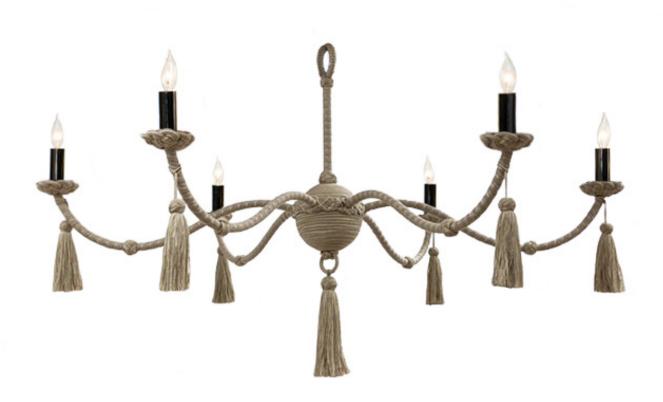

## #70706 BASTILLE CHANDELIER

DESCRIPTION Six arm wrought iron structure is wrapped with silk and acetate cording, with arms emanating from a central sphere.

Cording under the bobèche is shaped in traditional passementerie knotted detail.

MATERIALS Wrought iron wrapped in silk and acetate cording. Linen jute cording is available.

FINISHES Cording available in 86 colors. Colors shown are Nuage (321) and linen jute. Custom colors available.

DIMENSIONS  $43\frac{1}{4}$ " width x  $17\frac{3}{4}$ " height. Custom sizes available.

©2023, Helene Aumont Collection. All rights reserved.