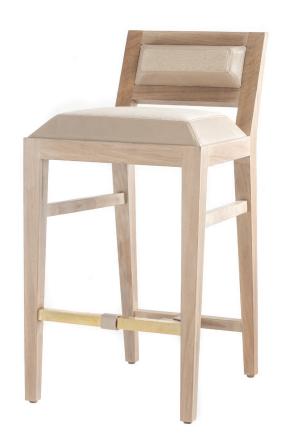

## #108C JP COUNTER STOOL

DESCRIPTION The solid walnut counter stool is hand-crafted with traditional joinery. The upholstery features a combination

of leather and fabric and is an homage to 1940s French designer Jacques Adnet.

MATERIALS Walnut, leather, and fabric. Other wood species available.

FINISHES Bleached walnut (photo), natural, medium light, medium dark, dark, espresso walnut. Other wood species available.

Custom finishes and colors available.

FABRIC COM 1 yard. COL 27 square feet. Multiple leather colors available. Extra charge for gourmet leathers.

DIMENSIONS 17" width x 201/2" depth x 34" height x 26" seat height. Custom sizes available.

©2019, Helene Aumont Collection. All rights reserved.