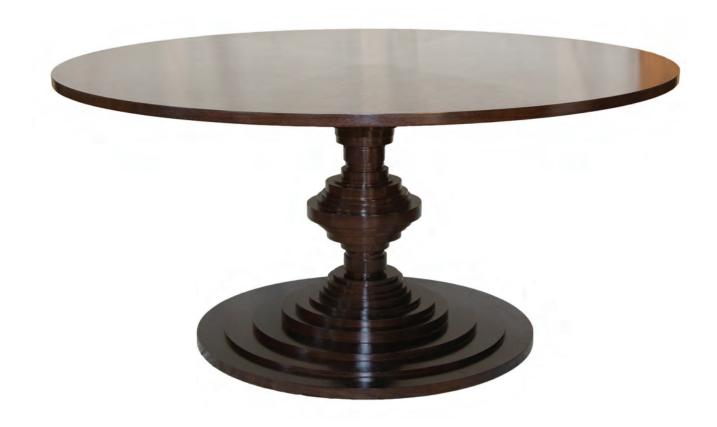

## #211 VEGA DINING TABLE

- DESCRIPTION The Vega table is artfully composed of 33 individual discs. The impressive top is constructed of six sections of walnut or rosewood veneer. It is engineered with traditional joinery. Each piece is stamped.
- MATERIALS Walnut or rosewood veneer. Other wood species available.
- FINISHES Natural, medium light, medium dark, dark (photo), and espresso walnut, and satin and glossy natural rosewood. Custom finishes and colors available.
- DIMENSIONS 54" diameter x 30½" height. Custom sizes available. ©2015, Helene Aumont Collection. All rights reserved.