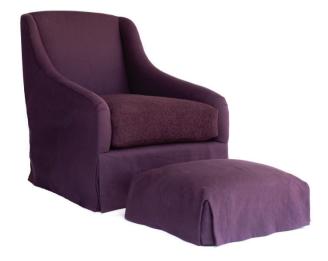

## #510 MANOU ARMCHAIR

DESCRIPTION The Manou armchair combines ultimate comfort with the refinement of an unique profile, carefully crafted in our workroom. This armchair is available with a fitted seat cushion, slipcovered, and/or a swivel base, all for an up charge. Each piece is stamped.

MATERIAL Oak frame.

FABRIC COM 9 yards. Slipcover: COM 9 yards.

DIMENSIONS 31½" width x 36½" depth x 36" height x 18" seat height x 20–24" arm height. Custom sizes available. ©2019, Helene Aumont Collection. All rights reserved.