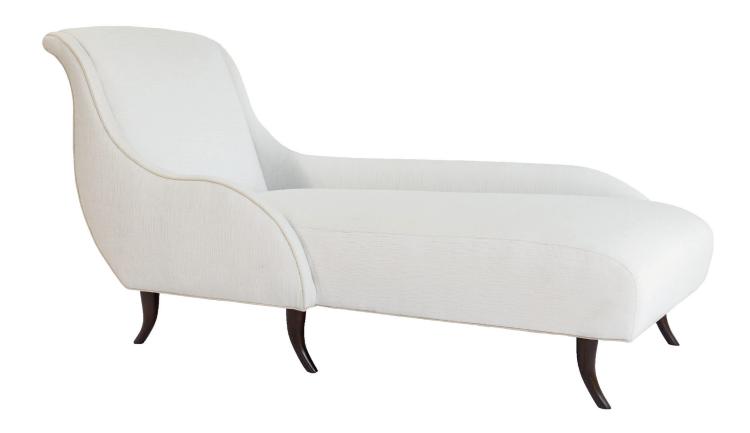

## #512 PATOU CHAISE

DESCRIPTION The Patou Chaise is carefully crafted to combine extreme comfort with luscious curves. The chaise is also available

with loose seat cushion and slipcover options. Each piece is stamped.

MATERIALS Oak. Other wood species available.

FINISHES Bleached, natural, medium light, medium dark, dark, espresso walnut (photo). Custom finishes and colors available.

FABRIC COM 15 yards. COL 270 square feet. Multiple leather options available. Extra charge for gourmet leathers.

DIMENSIONS 31" width x 62" depth x 34" height x 44" seat depth x 161/2" seat height. Custom sizes available.

©2019, Helene Aumont Collection. All rights reserved.