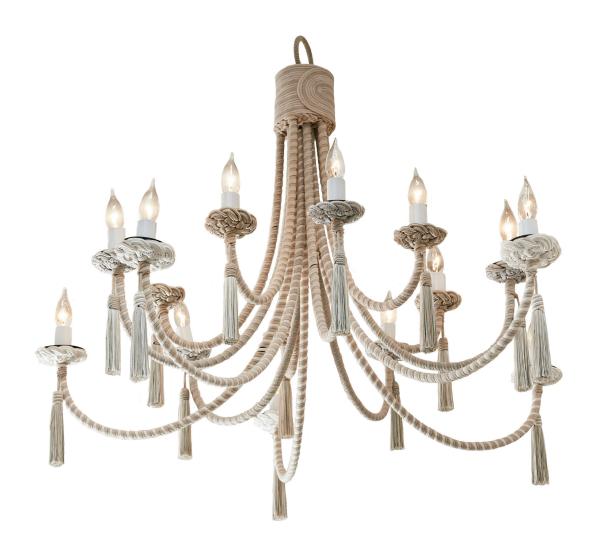

## #70700 PASSY GRAND CHANDELIER

- DESCRIPTION Wrought iron structure is wrapped with silk and acetate cording. From an elaborate cap, fifteen arms descend at three staggered heights and depths, alternating in colors. Cording under the bobèche is shaped in traditional passementerie knotted detail. Removable arm tassels.
- MATERIALS Wrought iron wrapped in silk and acetate cording. Linen jute cording is available.
- FINISHES Cording available in 36 colors. Colors shown are Pistache (167), Highland (314), and Tilleul (57). Custom colors available.
- DIMENSIONS 39" width x 31" height. Custom sizes available. ©2005, Helene Aumont Collection. All rights reserved.