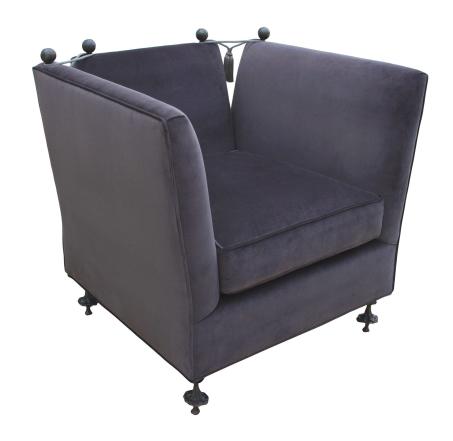

## #508 ANOUK ARMCHAIR

DESCRIPTION The distinctive Anouk chair is a tribute to the legendary Lady Knole settee. The chair features exquisite craftsmanship,

hand sculpted legs and finials, and is complimented with French cords and tassels. Each piece is stamped.

MATERIALS Bronze (legs and finials).

FINISHES Gunmetal bronze (photo). All other bronze finishes available.

FABRIC COM 12 yards. COL 108 square feet.

DIMENSIONS 36" seat width x 34" seat depth x 181/2" seat height x 34" back height. Custom sizes available.