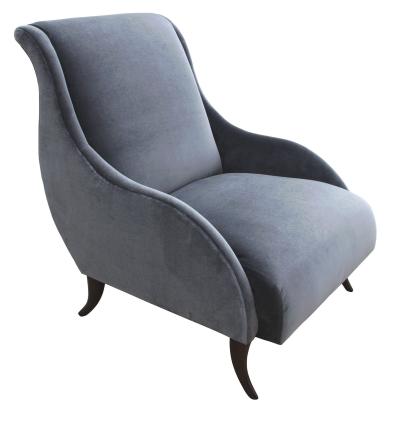

## #509 PATOU ARMCHAIR

- DESCRIPTION The Patou chair is carefully crafted to combine extraordinary comfort with a uniquely masculine style. The chair is also available with a loose seat cushion, slipcovered, or swivel base with long skirt. Each piece is stamped.
- MATERIALS Oak. Other wood species available.
- FINISHES Espresso walnut. Custom finishes and colors available.
- FABRIC COM 8 yards. COL 72 square feet.
- DIMENSIONS 31" seat width x 34" seat depth x 16½" seat height x 34" back height. Custom sizes available. ©2016, Helene Aumont Collection. All rights reserved.